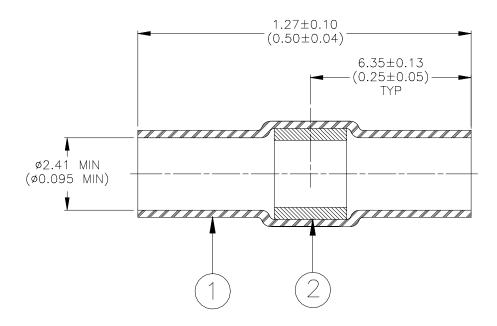

## **MATERIALS**

- 1. INSULATION SLEEVE: Heat-shrinkable, transparent blue, radiation cross-linked modified polyvinylidene fluoride.
- 2. SOLDER PREFORM WITH FLUX:

SOLDER: TYPE Sn63 per ANSI J-STD-006. FLUX: TYPE ROL1 per ANSI-J-STD-004.

## **APPLICATION**

- 1. This part is designed for use in terminating the shield of a miniature coaxial cable having tin or silver plated shields.
- 2. Sleeve will recover to 0.76 (0.30) max. I.D.

|                                                                                                   | n Interd<br>type ELECTR<br>onstitution D<br>ark, CA 9402 |                  | RMOFIT<br>EVICES                                                                                        | SOLDERSLEEVE SHIELD TERMINATOR |  |                                 |                |               |                  |
|---------------------------------------------------------------------------------------------------|----------------------------------------------------------|------------------|---------------------------------------------------------------------------------------------------------|--------------------------------|--|---------------------------------|----------------|---------------|------------------|
| UNLESS OTHERWISE SPECIFIED DIMENSIONS ARE IN MILLIMETERS. INCHES DIMENSIONS ARE BETWEEN BRACKETS. |                                                          |                  |                                                                                                         |                                |  | DOCUMENT NO.: <b>D-110-0074</b> |                |               |                  |
| TOLERANCES:<br>0.00 N/A<br>0.0 N/A<br>0 N/A                                                       | drawing                                                  |                  | reserves the right to amend this at any time. Users should evaluate bility of the product for their on. |                                |  | DCR NUMBER: D990726             |                | REPLACES: N/A |                  |
| DRAWN BY: DATE                                                                                    |                                                          | DATE:<br>06-July | -00                                                                                                     | PROD. REV.                     |  | DOC. ISSUE:                     | SCALE:<br>None | SIZE:         | SHEET:<br>1 of 1 |