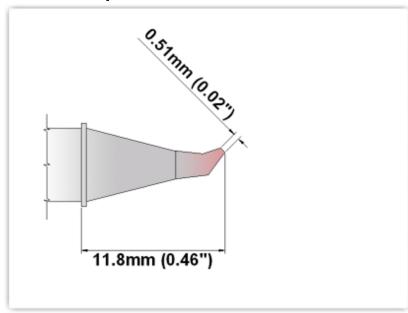

## EK60SB005

Bent Sharp 30° 0.51mm (0.02")

Tip Style: Bent Sharp 30° Tip Width: 0.51mm (0.02") Tip Length: 11.80mm (0.46")

60 Type Cartridge<sup>1</sup>: 325°C - 358°C

RoHS Compliant<sup>2</sup> / Lead Free: YES