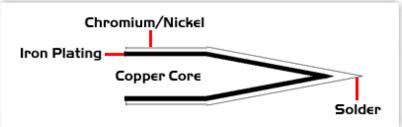

## **Material Composition**

Easy Braid Co. tip cartridges will typically idle within a temperature range of +/-1.1°C. However, there is variation in idle temperature across tip geometries within an individual temperature series. Easy Braid Co. offers a wide variety of tip geometries from 0.25mm fine point tip to 5mm chisel. The length and geometry of a tip will have an influence on the tip idle temperature. To accurately measure idle temperature it will depend greatly on the measurement method,