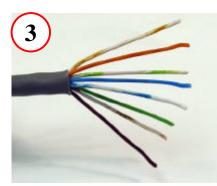

## STEWART CONNECTOR UNSHIELDED 2-PIECE – A192 MANAGEMENT BAR 30 SERIES PLUG ASSEMBLY INSTRUCTIONS

Assembly steps 1 – 9:

Remove approximately 1 ¼ inch of Cable Jacket

Trim Wire Ends at 90°, Approx. 9/16" From Jacket. Use housing as guide

Ensure wires went to front of housing

Untwist the pairs and Straighten the Wires

Position Wires into Correct Configuration (TIA 586-B Shown)

Insert Wires into -A192 Management Bar, maintaining alignment

Crimp contacts and strain relief