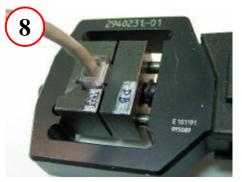

Ensure wires went to front of housing

Untwist the pairs and Straighten the Wires

Position Wires into Correct Configuration (TIA 586-B Shown)

Insert Wires into -A192 Management Bar, maintaining alignment

Crimp contacts and strain relief