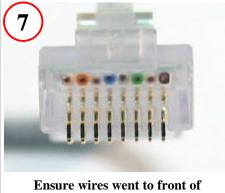

## **Bel Stewart Connector**

11118 Susquehanna Trail South Glen Rock, PA 17327

## STEWART CONNECTOR UNSHIELDED 2-PIECE – A192 MANAGEMENT BAR 30 SERIES PLUG ASSEMBLY INSTRUCTIONS

Assembly steps 1 – 9:



Remove approximately 1 ¼ inch of Cable Jacket



Trim Wire Ends at 90°, Approx. 9/16" From Jacket. Use housing as guide



Ensure wires went to front of housing



Untwist the pairs and Straighten the Wires



Position Wires into Correct Configuration (TIA 586-B Shown)



Insert Wires into -A192 Management Bar, maintaining alignment



Crimp contacts and strain relief



Place wires and management bar into plug housing