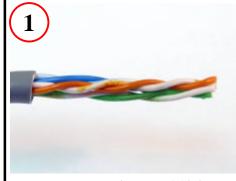

## STEWART CONNECTOR UNSHIELDED 2-PIECE – A192 MANAGEMENT BAR 30 SERIES PLUG ASSEMBLY INSTRUCTIONS

Assembly steps 1 – 9:

Remove approximately 1 ¼ inch of Cable Jacket

Trim Wire Ends at 90°, Approx. 9/16" From Jacket. Use housing as guide