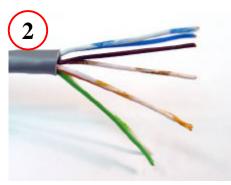

Ensure wires went to front of housing

Untwist the pairs and Straighten the Wires

Position Wires into Correct Configuration (TIA 586-B Shown)

Insert Wires into -A192 Management Bar, maintaining alignment

Crimp contacts and strain relief