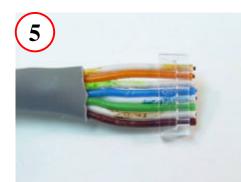

Ensure wires went to front of housing

Untwist the pairs and Straighten the Wires

Position Wires into Correct Configuration (TIA 586-B Shown)

Insert Wires into -A192 Management Bar, maintaining alignment

Crimp contacts and strain relief