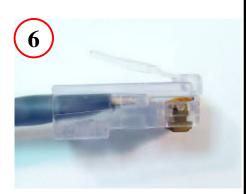

## **Bel Stewart Connector**

11118 Susquehanna Trail South Glen Rock, PA 17327

## STEWART CONNECTOR UNSHIELDED 2-PIECE – A192 MANAGEMENT BAR 30 SERIES PLUG ASSEMBLY INSTRUCTIONS

Assembly steps 1 – 9:



Remove approximately 1 ¼ inch of Cable Jacket



Trim Wire Ends at 90°, Approx. 9/16" From Jacket. Use housing as guide



Ensure wires went to front of housing



Untwist the pairs and Straighten the Wires



Position Wires into Correct Configuration (TIA 586-B Shown)



Insert Wires into -A192 Management Bar, maintaining alignment



Crimp contacts and strain relief



Place wires and management bar into plug housing