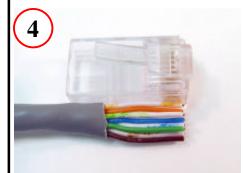

Ensure wires went to front of housing

Untwist the pairs and Straighten the Wires

Position Wires into Correct Configuration (TIA 586-B Shown)

Insert Wires into -A192 Management Bar, maintaining alignment

Crimp contacts and strain relief