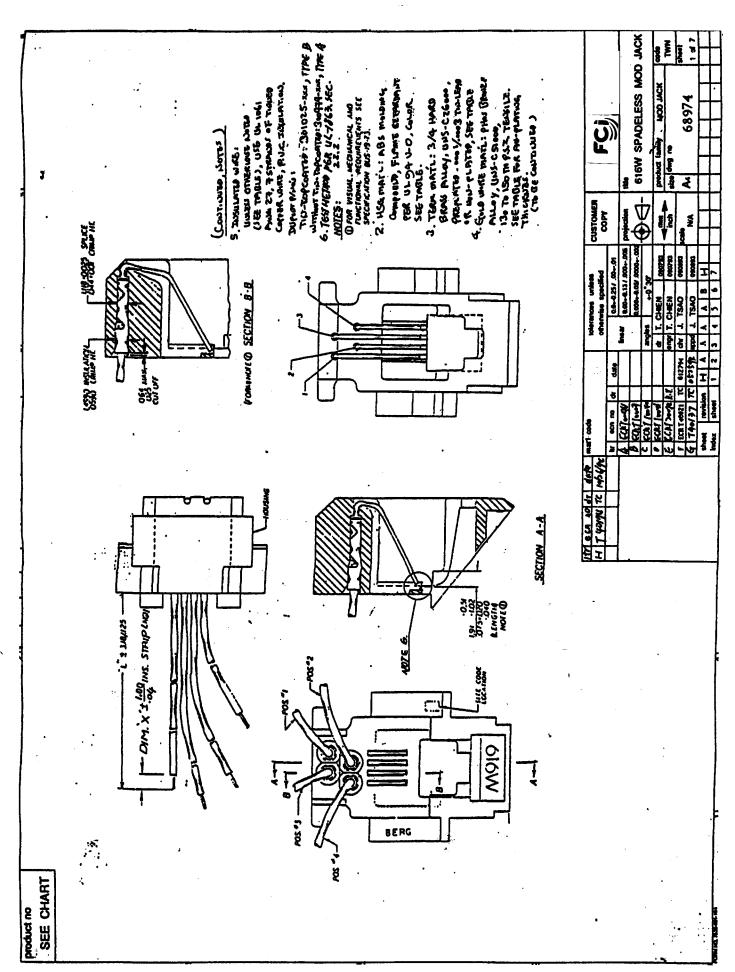

| Rooveт но.<br>68974 |            |                         | 3 L                                                                                                                                                                                                                                                                                                                                                                                                                                                                                                                                                                                                                                                                                                                                                                                                                                                                                                                                                                                                                                                                                                                                                                                                                                                                                                                                                                                                                                                                                                                                                                                                                                                                                                                                                                                                                                                                                                                                                                                                                                                                                                                            |                                    |                               |                      | 200                                                                                                                                                                                                                                                                                                                                                                                                                                                                                                                                                                                                                                                                                                                                                                                                                                                                                                                                                                                                                                                                                                                                                                                                                                                                                                                                                                                                                                                                                                                                                                                                                                                                                                                                                                                                                                                                                                                                                                                                                                                                                                                            | nevision.<br>DescriPtion | ) NY   DATE        | · •                                          |
|---------------------|------------|-------------------------|--------------------------------------------------------------------------------------------------------------------------------------------------------------------------------------------------------------------------------------------------------------------------------------------------------------------------------------------------------------------------------------------------------------------------------------------------------------------------------------------------------------------------------------------------------------------------------------------------------------------------------------------------------------------------------------------------------------------------------------------------------------------------------------------------------------------------------------------------------------------------------------------------------------------------------------------------------------------------------------------------------------------------------------------------------------------------------------------------------------------------------------------------------------------------------------------------------------------------------------------------------------------------------------------------------------------------------------------------------------------------------------------------------------------------------------------------------------------------------------------------------------------------------------------------------------------------------------------------------------------------------------------------------------------------------------------------------------------------------------------------------------------------------------------------------------------------------------------------------------------------------------------------------------------------------------------------------------------------------------------------------------------------------------------------------------------------------------------------------------------------------|------------------------------------|-------------------------------|----------------------|--------------------------------------------------------------------------------------------------------------------------------------------------------------------------------------------------------------------------------------------------------------------------------------------------------------------------------------------------------------------------------------------------------------------------------------------------------------------------------------------------------------------------------------------------------------------------------------------------------------------------------------------------------------------------------------------------------------------------------------------------------------------------------------------------------------------------------------------------------------------------------------------------------------------------------------------------------------------------------------------------------------------------------------------------------------------------------------------------------------------------------------------------------------------------------------------------------------------------------------------------------------------------------------------------------------------------------------------------------------------------------------------------------------------------------------------------------------------------------------------------------------------------------------------------------------------------------------------------------------------------------------------------------------------------------------------------------------------------------------------------------------------------------------------------------------------------------------------------------------------------------------------------------------------------------------------------------------------------------------------------------------------------------------------------------------------------------------------------------------------------------|--------------------------|--------------------|----------------------------------------------|
|                     | :          |                         | CLUSCA CONTROL OF CONT |                                    |                               | í                    | 4                                                                                                                                                                                                                                                                                                                                                                                                                                                                                                                                                                                                                                                                                                                                                                                                                                                                                                                                                                                                                                                                                                                                                                                                                                                                                                                                                                                                                                                                                                                                                                                                                                                                                                                                                                                                                                                                                                                                                                                                                                                                                                                              |                          |                    |                                              |
| ,                   | 0          | •                       | usur para /12/9/                                                                                                                                                                                                                                                                                                                                                                                                                                                                                                                                                                                                                                                                                                                                                                                                                                                                                                                                                                                                                                                                                                                                                                                                                                                                                                                                                                                                                                                                                                                                                                                                                                                                                                                                                                                                                                                                                                                                                                                                                                                                                                               | FINISH ON.                         | · SNI.                        | INS.                 | (Unite 2)                                                                                                                                                                                                                                                                                                                                                                                                                                                                                                                                                                                                                                                                                                                                                                                                                                                                                                                                                                                                                                                                                                                                                                                                                                                                                                                                                                                                                                                                                                                                                                                                                                                                                                                                                                                                                                                                                                                                                                                                                                                                                                                      | ( Dete 3)                | ( Note 4.)         |                                              |
| PRODUCT NO          | S          | COLOR                   | DIM. "L"                                                                                                                                                                                                                                                                                                                                                                                                                                                                                                                                                                                                                                                                                                                                                                                                                                                                                                                                                                                                                                                                                                                                                                                                                                                                                                                                                                                                                                                                                                                                                                                                                                                                                                                                                                                                                                                                                                                                                                                                                                                                                                                       | WIRE                               | SIKIP<br>DIM. X               | NO                   | PAS & COLDR                                                                                                                                                                                                                                                                                                                                                                                                                                                                                                                                                                                                                                                                                                                                                                                                                                                                                                                                                                                                                                                                                                                                                                                                                                                                                                                                                                                                                                                                                                                                                                                                                                                                                                                                                                                                                                                                                                                                                                                                                                                                                                                    | PLATING                  | PLATING            |                                              |
| 68974-001           | H 2 m      | RED<br>WHITE<br>GREEN   | 55/<br>95/<br>95/                                                                                                                                                                                                                                                                                                                                                                                                                                                                                                                                                                                                                                                                                                                                                                                                                                                                                                                                                                                                                                                                                                                                                                                                                                                                                                                                                                                                                                                                                                                                                                                                                                                                                                                                                                                                                                                                                                                                                                                                                                                                                                              | CUT & STRIP                        | 5.08/.20                      | 301025-003           | 65883-005<br>LIGHT                                                                                                                                                                                                                                                                                                                                                                                                                                                                                                                                                                                                                                                                                                                                                                                                                                                                                                                                                                                                                                                                                                                                                                                                                                                                                                                                                                                                                                                                                                                                                                                                                                                                                                                                                                                                                                                                                                                                                                                                                                                                                                             | PLATEP                   | o.75µm/30µ"        |                                              |
|                     | 4          | BLACK                   | 82.55/3.25                                                                                                                                                                                                                                                                                                                                                                                                                                                                                                                                                                                                                                                                                                                                                                                                                                                                                                                                                                                                                                                                                                                                                                                                                                                                                                                                                                                                                                                                                                                                                                                                                                                                                                                                                                                                                                                                                                                                                                                                                                                                                                                     |                                    |                               | 700-                 | ( L/GRAY)                                                                                                                                                                                                                                                                                                                                                                                                                                                                                                                                                                                                                                                                                                                                                                                                                                                                                                                                                                                                                                                                                                                                                                                                                                                                                                                                                                                                                                                                                                                                                                                                                                                                                                                                                                                                                                                                                                                                                                                                                                                                                                                      |                          |                    |                                              |
| 68974-002           | -1 C) C    | WHITE                   |                                                                                                                                                                                                                                                                                                                                                                                                                                                                                                                                                                                                                                                                                                                                                                                                                                                                                                                                                                                                                                                                                                                                                                                                                                                                                                                                                                                                                                                                                                                                                                                                                                                                                                                                                                                                                                                                                                                                                                                                                                                                                                                                |                                    |                               |                      | 65883-005                                                                                                                                                                                                                                                                                                                                                                                                                                                                                                                                                                                                                                                                                                                                                                                                                                                                                                                                                                                                                                                                                                                                                                                                                                                                                                                                                                                                                                                                                                                                                                                                                                                                                                                                                                                                                                                                                                                                                                                                                                                                                                                      | •                        |                    |                                              |
|                     | J 4        | BLACK                   | 100.00/3.94                                                                                                                                                                                                                                                                                                                                                                                                                                                                                                                                                                                                                                                                                                                                                                                                                                                                                                                                                                                                                                                                                                                                                                                                                                                                                                                                                                                                                                                                                                                                                                                                                                                                                                                                                                                                                                                                                                                                                                                                                                                                                                                    | CUT & STRIP                        | _:                            | 301025-002           | L ASRAY                                                                                                                                                                                                                                                                                                                                                                                                                                                                                                                                                                                                                                                                                                                                                                                                                                                                                                                                                                                                                                                                                                                                                                                                                                                                                                                                                                                                                                                                                                                                                                                                                                                                                                                                                                                                                                                                                                                                                                                                                                                                                                                        |                          | -                  |                                              |
| 68974-003           | ۰,۰        | YELLOW                  | 150.00/5.90                                                                                                                                                                                                                                                                                                                                                                                                                                                                                                                                                                                                                                                                                                                                                                                                                                                                                                                                                                                                                                                                                                                                                                                                                                                                                                                                                                                                                                                                                                                                                                                                                                                                                                                                                                                                                                                                                                                                                                                                                                                                                                                    | CUT & STRIP                        | 5.08/.20                      | 301025-001<br>  -005 |                                                                                                                                                                                                                                                                                                                                                                                                                                                                                                                                                                                                                                                                                                                                                                                                                                                                                                                                                                                                                                                                                                                                                                                                                                                                                                                                                                                                                                                                                                                                                                                                                                                                                                                                                                                                                                                                                                                                                                                                                                                                                                                                |                          | ,                  |                                              |
|                     | ۰ ۳. ۱     | RED                     | .00/7                                                                                                                                                                                                                                                                                                                                                                                                                                                                                                                                                                                                                                                                                                                                                                                                                                                                                                                                                                                                                                                                                                                                                                                                                                                                                                                                                                                                                                                                                                                                                                                                                                                                                                                                                                                                                                                                                                                                                                                                                                                                                                                          | -                                  | . •                           |                      | 65883-005                                                                                                                                                                                                                                                                                                                                                                                                                                                                                                                                                                                                                                                                                                                                                                                                                                                                                                                                                                                                                                                                                                                                                                                                                                                                                                                                                                                                                                                                                                                                                                                                                                                                                                                                                                                                                                                                                                                                                                                                                                                                                                                      | ·                        | o.75 mm/30 mi      |                                              |
|                     | 4          | BLACK                   | R2 55/3 25                                                                                                                                                                                                                                                                                                                                                                                                                                                                                                                                                                                                                                                                                                                                                                                                                                                                                                                                                                                                                                                                                                                                                                                                                                                                                                                                                                                                                                                                                                                                                                                                                                                                                                                                                                                                                                                                                                                                                                                                                                                                                                                     | CUT & STRIP                        | 5.08/.20                      | 301025-002           | . = . aray                                                                                                                                                                                                                                                                                                                                                                                                                                                                                                                                                                                                                                                                                                                                                                                                                                                                                                                                                                                                                                                                                                                                                                                                                                                                                                                                                                                                                                                                                                                                                                                                                                                                                                                                                                                                                                                                                                                                                                                                                                                                                                                     | *                        |                    |                                              |
| 68974-004           | 10         | WHITE                   | 95/9                                                                                                                                                                                                                                                                                                                                                                                                                                                                                                                                                                                                                                                                                                                                                                                                                                                                                                                                                                                                                                                                                                                                                                                                                                                                                                                                                                                                                                                                                                                                                                                                                                                                                                                                                                                                                                                                                                                                                                                                                                                                                                                           | , .                                | •                             | 400-                 | 65883-005                                                                                                                                                                                                                                                                                                                                                                                                                                                                                                                                                                                                                                                                                                                                                                                                                                                                                                                                                                                                                                                                                                                                                                                                                                                                                                                                                                                                                                                                                                                                                                                                                                                                                                                                                                                                                                                                                                                                                                                                                                                                                                                      | ··                       | 0.375 lim/15 li li |                                              |
| •                   | M <b>4</b> | GREEN                   |                                                                                                                                                                                                                                                                                                                                                                                                                                                                                                                                                                                                                                                                                                                                                                                                                                                                                                                                                                                                                                                                                                                                                                                                                                                                                                                                                                                                                                                                                                                                                                                                                                                                                                                                                                                                                                                                                                                                                                                                                                                                                                                                |                                    |                               | 301025-002           | L/ARAY                                                                                                                                                                                                                                                                                                                                                                                                                                                                                                                                                                                                                                                                                                                                                                                                                                                                                                                                                                                                                                                                                                                                                                                                                                                                                                                                                                                                                                                                                                                                                                                                                                                                                                                                                                                                                                                                                                                                                                                                                                                                                                                         | -                        |                    |                                              |
| 200                 | 7,         | RED                     | 90/3                                                                                                                                                                                                                                                                                                                                                                                                                                                                                                                                                                                                                                                                                                                                                                                                                                                                                                                                                                                                                                                                                                                                                                                                                                                                                                                                                                                                                                                                                                                                                                                                                                                                                                                                                                                                                                                                                                                                                                                                                                                                                                                           | CUT & STRIP                        | 3.00/.12                      | 301025-003           | Į                                                                                                                                                                                                                                                                                                                                                                                                                                                                                                                                                                                                                                                                                                                                                                                                                                                                                                                                                                                                                                                                                                                                                                                                                                                                                                                                                                                                                                                                                                                                                                                                                                                                                                                                                                                                                                                                                                                                                                                                                                                                                                                              |                          |                    |                                              |
| 68974-005           | 7 M ;      | GREEN                   | .60/7                                                                                                                                                                                                                                                                                                                                                                                                                                                                                                                                                                                                                                                                                                                                                                                                                                                                                                                                                                                                                                                                                                                                                                                                                                                                                                                                                                                                                                                                                                                                                                                                                                                                                                                                                                                                                                                                                                                                                                                                                                                                                                                          |                                    | · · ·                         | 200                  | 65883-005                                                                                                                                                                                                                                                                                                                                                                                                                                                                                                                                                                                                                                                                                                                                                                                                                                                                                                                                                                                                                                                                                                                                                                                                                                                                                                                                                                                                                                                                                                                                                                                                                                                                                                                                                                                                                                                                                                                                                                                                                                                                                                                      | P L ATED                 | o. TSum/30 µ"      |                                              |
|                     | *          | RED                     | 55/3                                                                                                                                                                                                                                                                                                                                                                                                                                                                                                                                                                                                                                                                                                                                                                                                                                                                                                                                                                                                                                                                                                                                                                                                                                                                                                                                                                                                                                                                                                                                                                                                                                                                                                                                                                                                                                                                                                                                                                                                                                                                                                                           | CUT & STRIP                        | 4.00/.16                      | 301025-003           |                                                                                                                                                                                                                                                                                                                                                                                                                                                                                                                                                                                                                                                                                                                                                                                                                                                                                                                                                                                                                                                                                                                                                                                                                                                                                                                                                                                                                                                                                                                                                                                                                                                                                                                                                                                                                                                                                                                                                                                                                                                                                                                                |                          |                    |                                              |
| 68974-006           | 7 .        | WHITE                   | .95/9                                                                                                                                                                                                                                                                                                                                                                                                                                                                                                                                                                                                                                                                                                                                                                                                                                                                                                                                                                                                                                                                                                                                                                                                                                                                                                                                                                                                                                                                                                                                                                                                                                                                                                                                                                                                                                                                                                                                                                                                                                                                                                                          | <del>-</del>                       |                               | 1004                 | 65883-005                                                                                                                                                                                                                                                                                                                                                                                                                                                                                                                                                                                                                                                                                                                                                                                                                                                                                                                                                                                                                                                                                                                                                                                                                                                                                                                                                                                                                                                                                                                                                                                                                                                                                                                                                                                                                                                                                                                                                                                                                                                                                                                      | NOW- PLATED              | MOS/WASTO 9        | <u>.                                    </u> |
|                     | J 4        | BLACK                   | 82.55/3.2                                                                                                                                                                                                                                                                                                                                                                                                                                                                                                                                                                                                                                                                                                                                                                                                                                                                                                                                                                                                                                                                                                                                                                                                                                                                                                                                                                                                                                                                                                                                                                                                                                                                                                                                                                                                                                                                                                                                                                                                                                                                                                                      | CUT & STRIP                        | 4.00/.16                      | 301025-002           | L/GRAY                                                                                                                                                                                                                                                                                                                                                                                                                                                                                                                                                                                                                                                                                                                                                                                                                                                                                                                                                                                                                                                                                                                                                                                                                                                                                                                                                                                                                                                                                                                                                                                                                                                                                                                                                                                                                                                                                                                                                                                                                                                                                                                         | •                        |                    |                                              |
|                     |            |                         |                                                                                                                                                                                                                                                                                                                                                                                                                                                                                                                                                                                                                                                                                                                                                                                                                                                                                                                                                                                                                                                                                                                                                                                                                                                                                                                                                                                                                                                                                                                                                                                                                                                                                                                                                                                                                                                                                                                                                                                                                                                                                                                                | •                                  |                               |                      |                                                                                                                                                                                                                                                                                                                                                                                                                                                                                                                                                                                                                                                                                                                                                                                                                                                                                                                                                                                                                                                                                                                                                                                                                                                                                                                                                                                                                                                                                                                                                                                                                                                                                                                                                                                                                                                                                                                                                                                                                                                                                                                                |                          | ,                  |                                              |
|                     |            |                         |                                                                                                                                                                                                                                                                                                                                                                                                                                                                                                                                                                                                                                                                                                                                                                                                                                                                                                                                                                                                                                                                                                                                                                                                                                                                                                                                                                                                                                                                                                                                                                                                                                                                                                                                                                                                                                                                                                                                                                                                                                                                                                                                |                                    | •                             |                      |                                                                                                                                                                                                                                                                                                                                                                                                                                                                                                                                                                                                                                                                                                                                                                                                                                                                                                                                                                                                                                                                                                                                                                                                                                                                                                                                                                                                                                                                                                                                                                                                                                                                                                                                                                                                                                                                                                                                                                                                                                                                                                                                |                          | -                  |                                              |
|                     |            |                         | STADS TON OG                                                                                                                                                                                                                                                                                                                                                                                                                                                                                                                                                                                                                                                                                                                                                                                                                                                                                                                                                                                                                                                                                                                                                                                                                                                                                                                                                                                                                                                                                                                                                                                                                                                                                                                                                                                                                                                                                                                                                                                                                                                                                                                   | TOLLHANCIS UNITSS                  | NO NIN DIGITAL                | May Cure Tomas       | 7 in 10 in 1 | <b>ノ</b> ル               |                    |                                              |
| <u>     </u>        |            |                         | DUIMVIII                                                                                                                                                                                                                                                                                                                                                                                                                                                                                                                                                                                                                                                                                                                                                                                                                                                                                                                                                                                                                                                                                                                                                                                                                                                                                                                                                                                                                                                                                                                                                                                                                                                                                                                                                                                                                                                                                                                                                                                                                                                                                                                       | Ť                                  |                               |                      | -                                                                                                                                                                                                                                                                                                                                                                                                                                                                                                                                                                                                                                                                                                                                                                                                                                                                                                                                                                                                                                                                                                                                                                                                                                                                                                                                                                                                                                                                                                                                                                                                                                                                                                                                                                                                                                                                                                                                                                                                                                                                                                                              | -                        | · · ·              |                                              |
| 1 1                 |            | 100                     | THING ANDLE PROJECTION                                                                                                                                                                                                                                                                                                                                                                                                                                                                                                                                                                                                                                                                                                                                                                                                                                                                                                                                                                                                                                                                                                                                                                                                                                                                                                                                                                                                                                                                                                                                                                                                                                                                                                                                                                                                                                                                                                                                                                                                                                                                                                         |                                    | 113 Soc 1 and                 | ביווופי ביווופי      | 11.16<br>616W                                                                                                                                                                                                                                                                                                                                                                                                                                                                                                                                                                                                                                                                                                                                                                                                                                                                                                                                                                                                                                                                                                                                                                                                                                                                                                                                                                                                                                                                                                                                                                                                                                                                                                                                                                                                                                                                                                                                                                                                                                                                                                                  | SPADELESS M/J            | X'SSA U/N          | ٠.                                           |
|                     | AFFLI      | AFELICATION             |                                                                                                                                                                                                                                                                                                                                                                                                                                                                                                                                                                                                                                                                                                                                                                                                                                                                                                                                                                                                                                                                                                                                                                                                                                                                                                                                                                                                                                                                                                                                                                                                                                                                                                                                                                                                                                                                                                                                                                                                                                                                                                                                | ANTH ES                            | 144                           | Arro                 |                                                                                                                                                                                                                                                                                                                                                                                                                                                                                                                                                                                                                                                                                                                                                                                                                                                                                                                                                                                                                                                                                                                                                                                                                                                                                                                                                                                                                                                                                                                                                                                                                                                                                                                                                                                                                                                                                                                                                                                                                                                                                                                                | BIZE 19WG 140. 6.        | 3974<br>SHEET 2 OF | ) ·                                          |
| -                   | !          | present at and embedies | tion grantes grantes and articles                                                                                                                                                                                                                                                                                                                                                                                                                                                                                                                                                                                                                                                                                                                                                                                                                                                                                                                                                                                                                                                                                                                                                                                                                                                                                                                                                                                                                                                                                                                                                                                                                                                                                                                                                                                                                                                                                                                                                                                                                                                                                              | franke, tte gart of fre derbn inca | an lais proof easy to used 's | PDM: Rev.H           | PDM: Rev:H" STATUS: Refeased Temped: Mah. 09/2007                                                                                                                                                                                                                                                                                                                                                                                                                                                                                                                                                                                                                                                                                                                                                                                                                                                                                                                                                                                                                                                                                                                                                                                                                                                                                                                                                                                                                                                                                                                                                                                                                                                                                                                                                                                                                                                                                                                                                                                                                                                                              | Fased Tem                | 1605 Man-09, 2007  | •                                            |