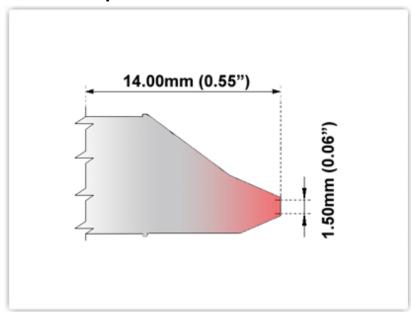

## **EK80DT006**

Desolder Tip - Inner Diameter 1.50mm (0.06")

Tip Style: Desolder

Tip Width: 1.50mm (0.06")
Tip Length: 14.00mm (0.55")

800 Type Cartridge<sup>1</sup>: 420°C - 475°C

RoHS Compliant<sup>2</sup> / Lead Free: YES