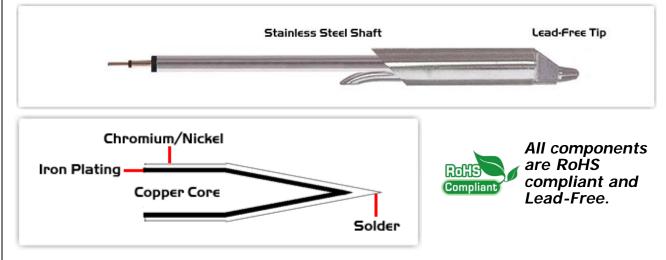

## **Material Composition**

Easy Braid Co. tip cartridges will typically idle within a temperature range of +/-1.1°C. However, there is variation in idle temperature across tip geometries within an individual temperature series. Easy Braid Co. offers a wide variety of tip geometries from 0.25mm fine point tip to 5mm chisel. The length and geometry of a tip will have an influence on the tip idle temperature. To accurately measure idle temperature it will depend greatly on the measurement method, technique and equipment used. Two different methods or the use of alternative equipment will produce different test results.