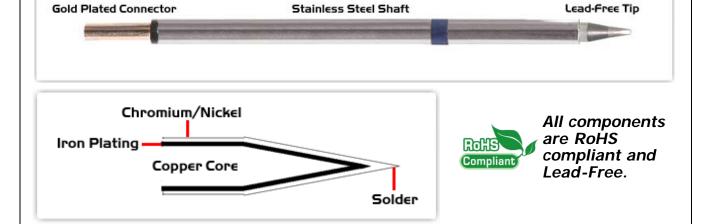

## **Material Composition**

Easy Braid Co. tip cartridges will typically idle within a temperature range of +/-1.1°C. However, there is variation in idle temperature across tip geometries within an individual temperature series. Easy Braid Co. offers a wide variety of tip geometries from 0.25mm fine point tip to 5mm chisel. The length and geometry of a tip will have an influence on the tip idle temperature. To accurately measure idle temperature it will depend greatly on the measurement method,