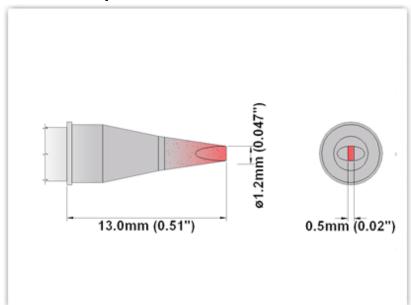

## EP60CH012

Chisel 30° 1.20mm (0.047")

Tip Style: Chisel 30°
Tip Width: 1.20mm (0.05")
Tip Length: 13.00mm (0.51")

60 Type Cartridge<sup>1</sup>: 325°C - 358°C

RoHS Compliant<sup>2</sup> / Lead Free: YES